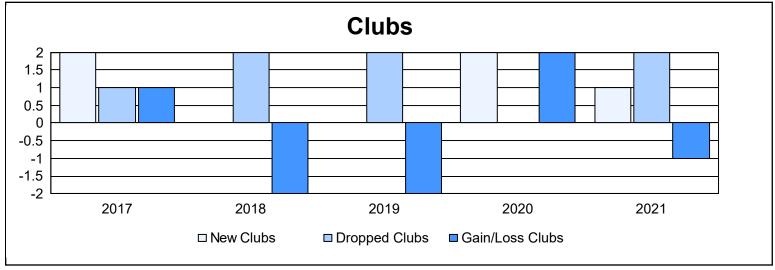

District 20 N As of June 2021 Cumulative

| Year      | New<br>Clubs | Dropped<br>Clubs | Gain/<br>Loss<br>Clubs | New<br>Members | Charter<br>Members | Reinstate<br>Members | Transfer<br>Members | Total<br>Member<br>Added | Total<br>Members<br>Dropped | Gain/<br>Loss<br>Members |
|-----------|--------------|------------------|------------------------|----------------|--------------------|----------------------|---------------------|--------------------------|-----------------------------|--------------------------|
| 2016-2017 | 2            | 1                | 1                      | 111            | 50                 | 6                    | 11                  | 178                      | 182                         | -4                       |
| 2017-2018 | 0            | 2                | -2                     | 119            | 3                  | 12                   | 5                   | 139                      | 230                         | -91                      |
| 2018-2019 | 0            | 2                | -2                     | 99             | 0                  | 6                    | 11                  | 116                      | 147                         | -31                      |
| 2019-2020 | 2            | 0                | 2                      | 71             | 60                 | 8                    | 6                   | 145                      | 120                         | 25                       |
| 2020-2021 | 1            | 2                | -1                     | 102            | 29                 | 14                   | 6                   | 151                      | 167                         | -16                      |
| Average   | 1            | 1                | 0                      | 100            | 28                 | 9                    | 8                   | 146                      | 169                         | -23                      |